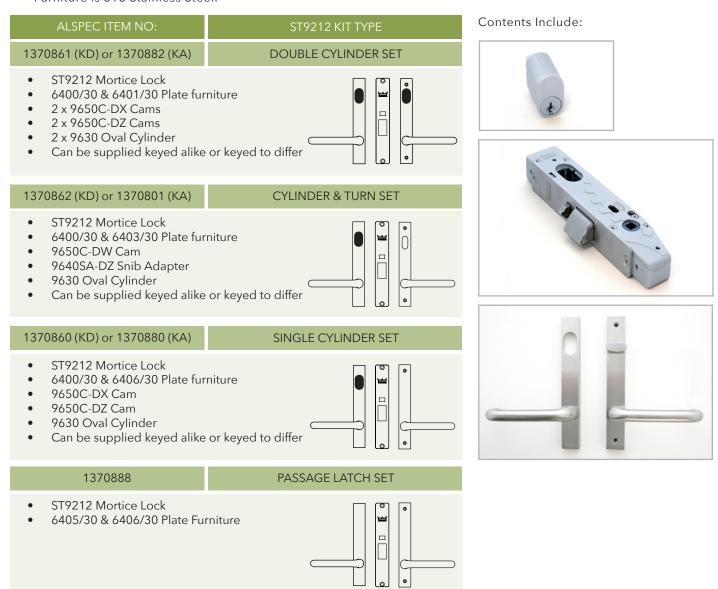

## **ST9200 MORTICE LOCK KITSETS**

proudly partnered with
DORMA

"Conveniently packaged for easy transportation & installation!"

## PRODUCT DETAILS

Available now are a range of mortice kitsets by DORMA. The three types of sets comprise of a ST9212 lock body, 6400 Coastal series 316 stainless steel furniture with cylinders and accessories to suit. These kits are designed to make life easier! On site you will have less to carry, it will be easier to transport and ordering is simple!

- Kitsets include DORMA 6 Pin Cylinders in each kit which ensures the product is covered by the DORMA Warranty
- Packaged in one box makes it easy to handle
- Furniture is 316 Stainless Steel.